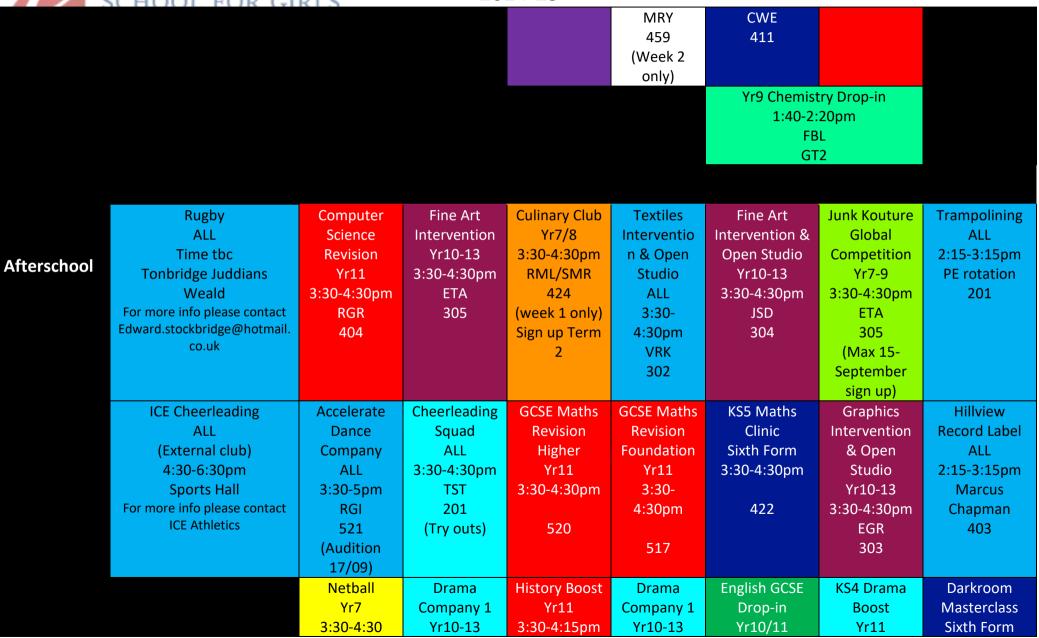

|               |  |  |
|                          |             |             |             | Yr10 Biology   | Philosophy  | Yr13        | Yr11 Physics  |               |  |  |
|                          |             |             |             | Drop-in        | Club        | Geography   | Drop-in       |               |  |  |
|                          |             |             |             | 1:40-2:20pm    | 4.40        | Revision    | 1:35-2pm      |               |  |  |
|                          |             |             |             | EFA            | 1:40-       | Yr13        | MOD           |               |  |  |
|                          |             |             |             | GT3            | 2:20pm      | 1:40-2:20pm | GT3           |               |  |  |







| SCHOOL FOR GIRLS |             |               |                     |               |               |              |
|------------------|-------------|---------------|---------------------|---------------|---------------|--------------|
| ALN/JCR/SE       | 3:30-4:30pm | LPR/SSN/JBL   | 3:30-               | 3:30-4:15pm   | 3:30-4:00pm   | 2:15-4pm     |
| Courts           | JHW         | 407           | 4:30pm              |               | JHW           | RNW          |
|                  | 419         | (All 3 modern | JHW                 | 506           | 417           | (sign up-    |
|                  | (Audition   | classes)      | 419                 |               | (Invite only) | begins       |
|                  | only)       |               | (Audition           |